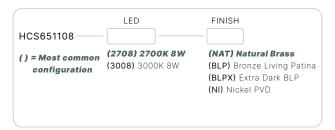

#### HCS651108

The Moonlighter series of LED pendant luminaires is the latest addition to our growing line of innovative and exquisite down lighting. This luminaire is ideal for creating ambient lighting in intimate outdoor spaces.

#### CONFIGURATOR:

| FIXTURE DIMENSIONS | L5-1/8" x D8"                      |
|--------------------|------------------------------------|
| LIGHT SOURCE       | Integrated LED                     |
| COLOR TEMPERATURES | 2700K, 3000K                       |
| WATTAGES           | 8W                                 |
| CRI (RA)           | 80 CRI                             |
| VOLTAGE            | 12V                                |
| DELIVERED LUMENS   | 205lm (3000K)                      |
| DIMMABLE           | Yes, Dim to <10% via Transformer   |
| DRIVER             | Yes, 12V Integral Constant Current |
| TRANSFORMER        | No, 12V AC/DC Transformer Required |
| MOUNT              | Included J-Box                     |
| FINISH             | Included Natural                   |
| MATERIAL           | Brass & Copper                     |
| LOCATION           | Exterior Wet                       |
| OFFICIONATIONS     | 1 II IDOO IDOO D 1 OI              |
| CERTIFICATIONS     | UL, IP66, IP67, Dark Sky           |