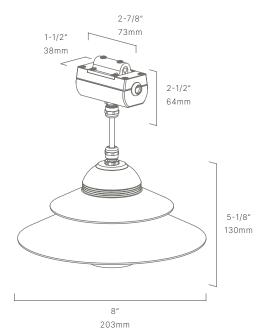

#### CONFIGURATOR:

| FIXTURE DIMENSIONS | L5-1/8" x D8"                      |
|--------------------|------------------------------------|
| LIGHT SOURCE       | Integrated LED                     |
| COLOR TEMPERATURES | 2700K, 3000K                       |
| WATTAGES           | 8W                                 |
| CRI (RA)           | 80 CRI                             |
| VOLTAGE            | 12V                                |
| DELIVERED LUMENS   | 205lm (3000K)                      |
| DIMMABLE           | Yes, Dim to <10% via Transformer   |
| DRIVER             | Yes, 12V Integral Constant Current |
| TRANSFORMER        | No, 12V AC/DC Transformer Required |
| MOUNT              | Included J-Box                     |
| FINISH             | Included Natural                   |
| MATERIAL           | Brass & Copper                     |
| LOCATION           | Exterior Wet                       |
| OFFICIONATIONS     | 1 II IDOO IDOO D 1 OI              |
| CERTIFICATIONS     | UL, IP66, IP67, Dark Sky           |