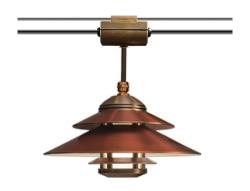

### **CYRANOS**

#### HCS651108

The Moonlighter series of LED pendant luminaires is the latest addition to our growing line of innovative and exquisite down lighting. This luminaire is ideal for creating ambient lighting in intimate outdoor spaces.

- •Cree LED™ XLAMP® Extreme High Power (XHP)
- •Thermally Integrated® w/ Copper Core Technology®
- •Solid brass and copper construction
- •Ideal for trees, patios and architectural features